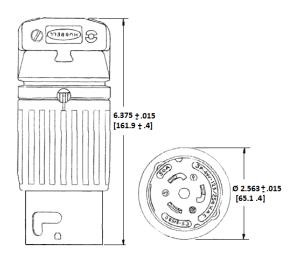

# **Ordering Information**

DescriptionCord DiameterUPCCatalog NumberNylon housing, thermoplastic.830"-1.250"783585235615HBL3763Cpolyester interior(21.08-31.75)