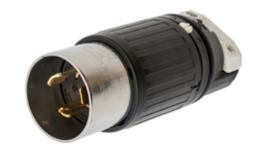

# Insulgrip® Plug

#### **Features**

- · Super tough nylon housing offers better impact qualities
- Stainless steel shroud protects contacts and prevents mismating
- Heavy duty two-piece external cord clamp provides maximum strain relief
- Box terminal with hex socket threaded slug, permits high clamping pressure on conductors without damaging strands
- Thermoplastic polyester interior provides heat resistance and impact strength