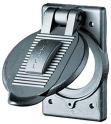

## Weatherproof Lift Covers

| Description                                   | Catalog Number |
|-----------------------------------------------|----------------|
| Cast aluminum for FS/FD box mounting for 30A. | HBL9420        |
| Cast aluminum for FS/FD box mounting for 50A. | HBL9425        |

#### HBL9420