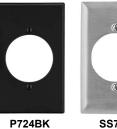

## Accessories

For 3 Wire 30 and 50 Ampere, 125 and 250 Volts and 277 Volts AC

(YL) (SP:

| Wallplates                                                                         |       |                                                 |
|------------------------------------------------------------------------------------|-------|-------------------------------------------------|
| Description                                                                        | Color | Single Receptacle Plate<br>2.16 in. (54.9) Dia. |
| Thermoplastic, smooth, 1-gang.                                                     | Black | P724BK                                          |
| Thermoplastic, smooth, 2-gang.                                                     | Black | P703BK                                          |
| Aluminum, .05 in. (1.3), 1-gang,<br>smooth horizontal brushed finish.              |       | SA723                                           |
| Stainless steel 302/304, .035 in. (0.9), 1-gang, smooth horizontal brushed finish. |       | SS723                                           |
| Stainless steel 302/304, .035 in. (0.9), 2-gang, smooth horizontal brushed finish. |       | SS703                                           |
|                                                                                    |       |                                                 |