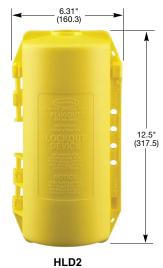

### PLUGOUT<sup>®</sup> Device

| lectrical plug lockout device for 30, 50 and 60A devices. HLD2 | Description                                                | Catalog Number |
|----------------------------------------------------------------|------------------------------------------------------------|----------------|
|                                                                | Electrical plug lockout device for 30, 50 and 60A devices. | HLD2           |

Note: See section BB for additional information on lockout devices.

Dimensions in Inches (mm)