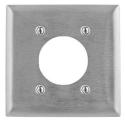

## Accessories

For 3 Wire 30 and 50 Ampere, 125 and 250 Volts and 277 Volts AC

(YL) (SP:

| Wallplates                                                                         |       |                                                 |
|------------------------------------------------------------------------------------|-------|-------------------------------------------------|
| Description                                                                        | Color | Single Receptacle Plate<br>2.16 in. (54.9) Dia. |
| Thermoplastic, smooth, 1-gang.                                                     | Black | P724BK                                          |
| Thermoplastic, smooth, 2-gang.                                                     | Black | P703BK                                          |
| Aluminum, .05 in. (1.3), 1-gang,<br>smooth horizontal brushed finish.              |       | SA723                                           |
| Stainless steel 302/304, .035 in. (0.9), 1-gang, smooth horizontal brushed finish. |       | SS723                                           |
| Stainless steel 302/304, .035 in. (0.9), 2-gang, smooth horizontal brushed finish. |       | SS703                                           |
|                                                                                    |       |                                                 |

SS723

SS703