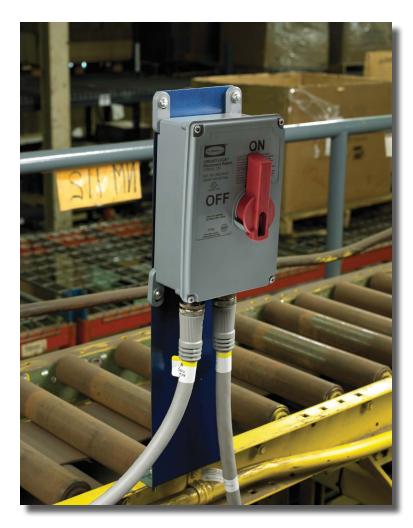

# **Switched Disconnects and Enclosures**

### Plug and Play Technology

MotorQuick® significantly reduces the time it takes to replace motors by combining the plug-and-play technology of the LINKOSITY® power system with the versatility of Circuit-Lock® motor disconnect switches. Quick disconnect terminations will reduce motor changeout time by aproximately 65%. Keeping spare motors

already pre-wired with a LINKOSITY® inlet enables wiring to be done off-line when it is convenient, not critical. Motor rotation can be pre-checked in a maintenance shop to further speed the installation. The net result is that equipment is up and running in a fraction of the time, helping improve the bottom line.