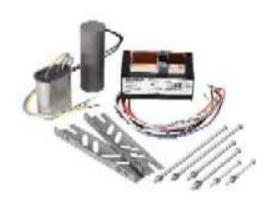

1/11/2018 Product Details

Product 47682

Number:

Order M150/MULTI-PS-KIT

Abbreviation:

General 120/208/240/277V multi-tap magnetic core and coil pulse start ballast for 150W

**Description:** pulse start metal halide lamp

## **Product Information**

Abbrev. With Packaging Info. M150MULTIPSKIT 1/CS 1/SKU

ANSI Code M102 Capacitor Diameter 1 1/2"

Nominal Voltage (V) 120/208/240/277V

Primary Lamp Type M150

## **Footnotes**

- Connector Included
- Product is a kit containing the core & coil, capacitor, ingitor (where required), brackets and mounting hardware
- Install in accordance with National Electric Codes
- High Voltage Pulse Present on Open Circuit
- Ground Ballast Core and Metallic Case of Capacitor and Ignitor
- Minimum starting temperature: -20 F / -29 C
- Product contains installation instructions