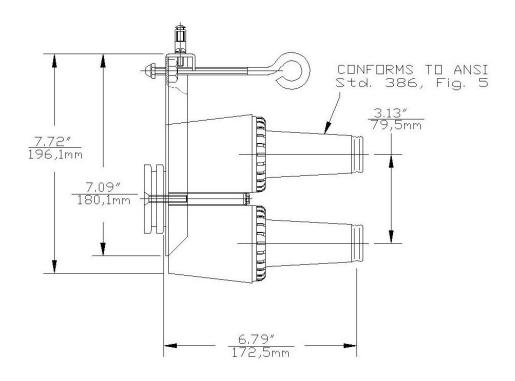

## Ratings:

Meets ANSI/IEEE Standard 386, Latest Revision

#### For 15kV Voltage Class:

8.3kV Max Phase-to-Ground - Operating Voltage

14.4kV Max Phase-to-Phase

95kV BIL - Impulse Withstand (1.2 x 50

microsecond wave)

34kV AC - One minute withstand

53kV DC - 15 minutes withstand

11kV AC - Corona Extinction @ 3pC sensitivity

200 Amp - Continuous and Loadbreak

10kA Sym - 10 Cycles Momentary & Fault Close