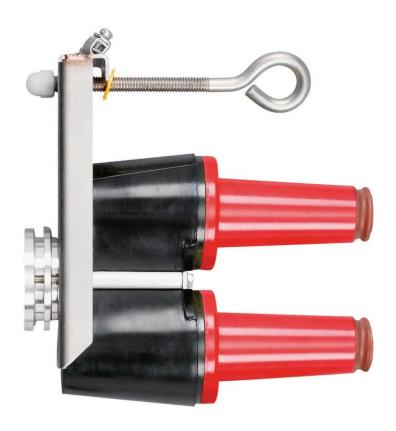

# **164FTV** Loadbreak Vertical Feed-Thru

### Applications:

The Elastimold® 164FTV vertical feed-thru is a space saving design for congested areas inside transformers or switchgear. The 164FTV is a fully shielded, fully submersible, separable insulated connector designed for energized operation. It is suitable for use on 15kV class loadbreak systems. When used in conjunction with 15kV class elbow connectors, the 164FTV provides the circuit with the loadbreak junction point. Testing and grounding of the circuit is accomplished when the 164FTV is used in conjunction with the 370TR and 160GLR. When used in conjunction with a 160DR the 164FTV can be used to isolate and "dead-end" the circuit. The 164FT is designed to mate with the following Elastimold® products:

- 15kV Family of Elbow Connectors
- 370TR test rod
- 160GLR grounding elbow
- 160DR/DRG insulated cap