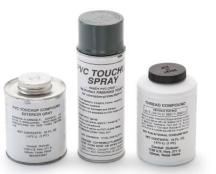

#### Brush Top Coating Touch Up Compound (1 Pint)

The Touchup Compounds are available to repair minor damage to the interior urethane or exterior PVC factory coatings. The exterior PVC touchup compound is gray and available in a 12 oz. aerosol can, and a pint can with brush-top applicator.

## Application

- · Repair minor damage to the interior urethane or exterior PVC factory coatings
- Repair minor damage to the interior urethane or exterior PVC factory coatings

## **Features**

• Available in a pint can with brush-top applicator