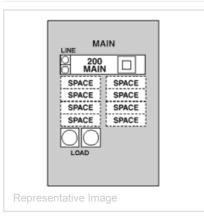

## Catalog No. U208CP6HP

**Description: 200A POST UNMTRD** 

UPC No 784567205558

Home > Service Entrance > Pedestal - UnMetered

National Electric Code requires electrical distribution equipment to be rated as "Service Entrance", wherever electrical power enters a building or other structure. Service entrance products are typically utilized on single-family residences and mobile homes. Midwest Electric offers a broad range of surface mount and pedestal units, factory assembled and wired. Pedestal units come standard with loop feed lugs to reduce installation time and labor expense. Service Entrance equipment is made of heavy, galvanized G-90 steel, preventing corrosion and fading.

| Descriptors                        |                                    |
|------------------------------------|------------------------------------|
| Category                           | Pedestal - UnMetered               |
|                                    |                                    |
| Specifications                     |                                    |
| Heads                              | 1                                  |
| Mounting                           | Galvanized Steel Earth Burial Post |
| Amps                               | 200.0 A                            |
| Metering                           | Unmetered                          |
| Receptacles                        | None                               |
| Feed                               | Underground                        |
| Installed Breaker                  | CB2200B                            |
| Additional Breaker Spaces Per Head | 8                                  |
| Wiring Configuration               | Series                             |
| AIC                                | 10,000                             |
| Circuit Protection                 | Yes                                |
| Hub Provision                      | No                                 |
| Load Center                        | LC1212PC                           |
| Loop Feed                          | Yes                                |
| Phase                              | 1                                  |
| Unit Weight                        | 80.0 lb                            |
| Volts                              | 120/240                            |
| Classifications                    |                                    |
| Stock Class Code                   | Non Stock                          |
| A                                  |                                    |
| Approvals                          |                                    |
| Certification                      | UL                                 |