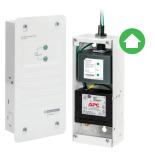

Whole House Protection: 36kA surge current capacity

| Surgelogic Type SDSA1175CP  |                                                                                      |  |
|-----------------------------|--------------------------------------------------------------------------------------|--|
| Installation<br>Flexibility | NEMA 4X rated for indoor/outdoor installations. Use on any brand of electrical panel |  |
| LED Indicator<br>Lights     | Lets you know when SPD is actively protecting your home                              |  |
| Peace of Mind               | 2 years, \$25,000 connected equipment coverage warranty                              |  |
| Type 1 SPD                  |                                                                                      |  |