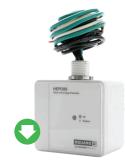

Whole House Protection: 50kA surge current capacity

| SurgeArrest Performance Model HEPD50      |                                                                                                                                         |  |
|-------------------------------------------|-----------------------------------------------------------------------------------------------------------------------------------------|--|
| Installation<br>Flexibility               | NEMA 4X rated for indoor/outdoor installations. Use on any brand of electrical panel. Connect to circuit breaker or directly to the bus |  |
| LED Indicator<br>Lights                   | Lets you know when SPD is actively protecting your home                                                                                 |  |
| Peace of Mind                             | 3 years, \$50,000 connected equipment coverage warranty                                                                                 |  |
| Also available: Flush Mount Kit HEPD58MKF |                                                                                                                                         |  |
| Type 1 SPD                                |                                                                                                                                         |  |