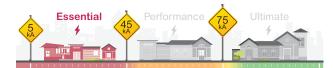

#### **Surge Capacity Rating Scale**

## We recommend the following criteria in choosing your SPD:

- Warranty: For complete peace of mind, take into consideration the duration (years) and warranty (dollars).
- Surge Current Capacity: This tells you what strength
  of power surge this unit can handle, the higher the
  better. For example, the SurgeArrest Ultimate has
  a Surge Current Capacity of 80kA. Higher rating
  generally means you will get a longer life expectancy.
- NEMA Rating: Before you look at product ratings, take note of where your load center is located. QO/ Homeline Surge Protective Devices (Surgebreakers and Plug-on Neutral SPD) are installed inside the indoor or outdoor Square D electrical panel. SurgeArrest HEPD models (rated NEMA 4X) are installed inside or outside of any manufacturer's electrical panel regardless if it is indoor or outdoor.
- Voltage Protection Rating: This is the measurement of what voltage the SPD allows past it, thus in theory the lower the better. Example: the SurgeArrest Ultimate has 1000V L-L (Line to Line), 600V L-N (Line to Neutral), 700V L-G (Line to Ground) and 1000V N-G (Neutral to Ground).