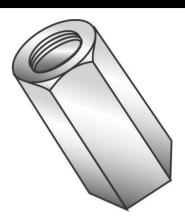

## 1/4-20 X 7/8 ROD COUPLING ZINC

UPC: 085937596048 Country of Origin:

UNSPSC: 31161728 Taiwan

Commodity: Coupling nuts

A double chamfered hex nut used to join two externally threaded parts.

## **Product Attributes**

Brand Name Minerallac Company

Sub Brand Cully

Type Hex Coupling Nut

Application Used to join two externally threaded parts of equal thread diameter

and pitch, often two pieces of threaded rod.