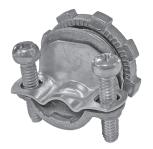

# For use on non-metallic sheathed cables

**Steel City**®

Sheathed cable fittings are designed to attach to non-metallic sheathed cable for a secure fit.

#### Features:

· Clamp-type connector

# Material / Finishes:

• Die-cast zinc

| Product selection - inches |                |        |        |      |      |
|----------------------------|----------------|--------|--------|------|------|
| Part no.                   | Conduit        | Α      | Α      | В    | С    |
|                            | size           | (Min.) | (Max.) |      |      |
| NC301                      | 3/8 (1/2 K.O.) | 0.18   | 0.64   | 1.20 | 0.33 |
| NC302                      | 3/4            | 0.41   | 0.82   | 1.71 | 0.33 |
| NC303                      | 1              | 0.34   | 0.94   | 1.95 | 0.47 |