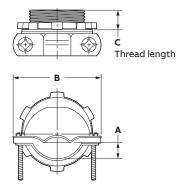

# Material / Finishes:

• Die-cast zinc

| Product selection - inches |                |        |        |      |      |
|----------------------------|----------------|--------|--------|------|------|
| Part no.                   | Conduit        | Α      | Α      | В    | С    |
|                            | size           | (Min.) | (Max.) |      |      |
| NC301                      | 3/8 (1/2 K.O.) | 0.18   | 0.64   | 1.20 | 0.33 |
| NC302                      | 3/4            | 0.41   | 0.82   | 1.71 | 0.33 |
| NC303                      | 1              | 0.34   | 0.94   | 1.95 | 0.47 |