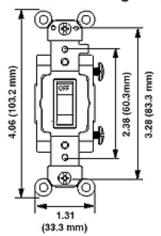

a wide variety of colors, wiring options and other features.

#### **Item Description**

15 Amp, 120/277 Volt, Toggle Single-Pole AC Quiet Switch, Commercial Spec Grade, Grounding, Side Wired - Light Almond

### **Technical Information**

**Product Features Grounding:** Grounding Amperage: 15 A Voltage: 120/277 VAC HP Rating: 1/2HP-120V 2HP-240V-

Max. Amperage: 12 Amp Termination: Side Wire

Actuator Material: Thermoplastic Body Material: Thermoplastic

Strap Material: Steel Color: Light Almond

Standards and Certifications: UL/CSA

Warranty: 10 Year Limited

Grade: Commercial Specification Grade

Function: Single-Pole Device Type: Toggle Switch Mechanical Specifications Termination: Side Wire

**Electrical Specifications** Voltage: 120/277 VAC Amperage: 15 A

# **Dimensional Diagram**



# Wiring Diagram Single Pole



# SPECIFICATION SUBMITTAL

| JOB NAME:   | CATALOG NUMBERS: |
|-------------|------------------|
|             |                  |
| JOB NUMBER: |                  |

#### Leviton Manufacturing Co., Inc.

201 North Service Road, Melville, NY 11747

 $\label{eq:temperature} \textbf{Teléfono: +1-800-323-8920} \cdot \textbf{FAX: +1-800-832-9538} \cdot \textbf{Tech Line (8:30AM-7:30PM E.S.T. Monday-Friday): +1-800-824-3005}$ 

# Leviton Manufacturing of Canada, Ltd.

165 Hymus Boulevard, Pointe Claire, Quebec H9R 1E9 · Telephone: +1-800-469-7890 · FAX: +1-800-824-3005 · www.leviton.com/canada

#### Leviton S. de R.L. de C.V.

Lago Tana 43, Mexico DF, Mexico CP 11290 · Tel.: (+52)55-5082-1040 · FAX: (+52)5386-1797 · www.leviton.com.mx

## Visit our Website at: