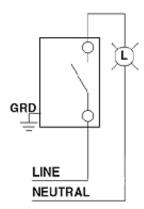

g options and other features.

#### **Item Description**

15 Amp, 120/277 Volt, Toggle Single-Pole AC Quiet Switch, Commercial Spec Grade, Grounding, Side Wired - Light Almond

### **Technical Information**

**Product Features Grounding:** Grounding Amperage: 15 A Voltage: 120/277 VAC HP Rating: 1/2HP-120V 2HP-240V-

Max. Amperage: 12 Amp Termination: Side Wire

Actuator Material: Thermoplastic Body Material: Thermoplastic

Strap Material: Steel Color: Light Almond

Standards and Certifications: UL/CSA

Warranty: 10 Year Limited

Grade: Commercial Specification Grade

Function: Single-Pole Device Type: Toggle Switch Mechanical Specifications Termination: Side Wire

**Electrical Specifications** Voltage: 120/277 VAC Amperage: 15 A

# **Dimensional Diagram**



# Wiring Diagram Single Pole



# SPECIFICATION SUBMITTAL

| JOB NAME:   | CATALOG NUMBERS: |
|-------------|------------------|
|             |                  |
| JOB NUMBER: |                  |

#### Leviton Manufacturing Co., Inc.

201 North Service Road, Melville, NY 11747

 $\label{eq:temperature} \textbf{Teléfono: +1-800-323-8920} \cdot \textbf{FAX: +1-800-832-9538} \cdot \textbf{Tech Line (8:30AM-7:30PM E.S.T. Monday-Friday): +1-800-824-3005}$ 

# Leviton Manufacturing of Canada, Ltd.

165 Hymus Boulevard, Pointe Claire, Quebec H9R 1E9 · Telephone: +1-800-469-7890 · FAX: +1-800-824-3005 · www.leviton.com/canada

#### Leviton S. de R.L. de C.V.

Lago Tana 43, Mexico DF, Mexico CP 11290 · Tel.: (+52)55-5082-1040 · FAX: (+52)5386-1797 · www.leviton.com.mx

## Visit our Website at: www.leviton.com

© 2018 Leviton