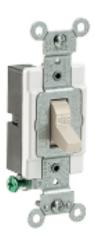

Color: Light Almond

UPC Code: 07847727304 Country Of Origin: United States

#### **Item Description**

15 Amp, 120/277 Volt, Toggle Single-Pole AC Quiet Switch, Commercial Spec Grade, Grounding, Side Wired - Light Almond