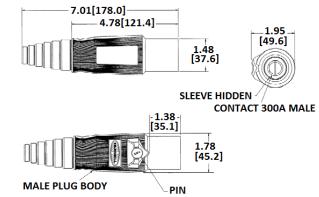

# Single Pole Devices and Temporary Power 300A, 600V AC/250V DC Male Plug

#### Features

- Insulgrip® Style Housing for Superior Gripping
- · Non-Conductive Retaining Screw locks contacts in place
- · Large Raised Alignment Arrow aids in the mating of devices

### **Specifications**

Base Compound Contact Material Retaining Screw Material Thermoplastic Elastomer Brass Nylon