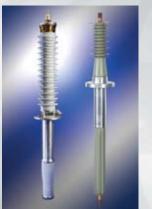

### **Capacitance-Graded Bushings**

For transformers and oil circuit breakers and most other power apparatus where HV bushings are used.

> Bushinas **Test Terminals Bushing Repair**