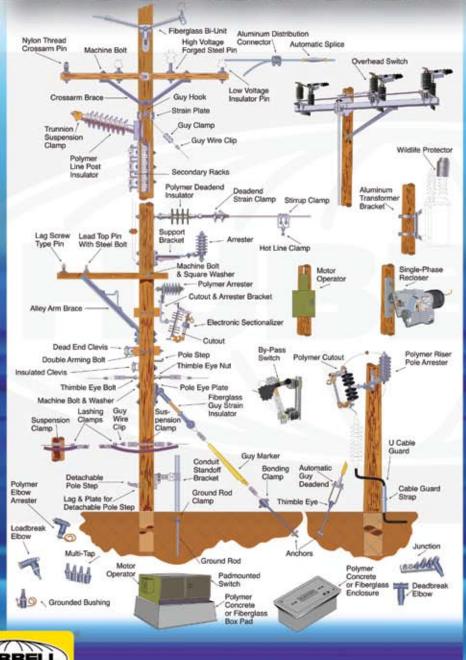

### **Formed-Wire Products**

Precision machine-spiralled wire products for deadending and conductor tying.

Deadend Grips for Guy Strand Insulator Ties

### Splices, Deadends, Dampers, Fittings and Accessories

**Automatic Line Splices GDW Wedge Deadend** Compression Fittings Stockbridge Dampers

### **Pole Line Hardware**

**Anchor Rods Bolts & Nuts Brackets & Plates** Cable Clamps Cable Guards Cable Positioners Cable Racks Cable Route Markers Capacitor Racks Clevises & Wireholders Conduit Standoffs Fiberglass Pedestals **Ground Rods Ground-Rod Clamps Guy Guards** Guying Bolts & Clamps Hangers Manhole Ladders Pins & Racks **Platforms** Pole Bands Pole Steps Staples Steel Suspension Arms **Transformer Mounts** 

### **Narrow-Profile Fiberglass Construction**

Pole-framing accessories and conductor accessories for electrical transmission and distribution systems.

> Poletop Pins Vertical Pins Horizontal Pins Apparatus Mounts **Deadend Arms Guy Strain Insulators**

### **Connectors and Crimping Tools**

Transmission, distribution and substation products. including connectors, clamps, line and tower hardware.

> Hot Line Clamps Stirrup Clamps Suspension Clamps **Deadend Clamps Substation Connectors** Connector Die Sets **Crimping Tools** Vise-Type Connectors Versa-Crimp® Tools