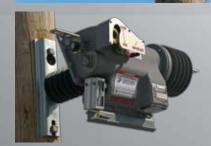

### Overhead Distribution Switches & Reclosers

Equipment used to control and route the flow of power through electrical lines. Reclosers help protect the system.

> Hookstick Switches Automation-Ready Switches Line Tension Disconnects By-Pass Switches Motor Operators Single Phase Reclosers

### **Underground Switches**

Dead-front units for underground distribution sectionalizing in a wide variety of circuit configurations.

Pad-Mounted Switches Switch-Fuse Cabinets Air-Insulated Switches Motor Operators