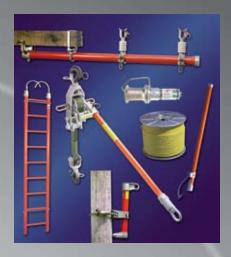

### **Hot Line Tools**

All types of tools mounted on Epoxiglas® insulated poles. Used to maintain energized high-voltage lines.

Insulated Load-Handling Tools Storage and Transport Trailers Insulated Hand-Held Sticks Insulated Hot-Line Ladders Platforms and Accessories Rubber Line Hose Cover-Up and Barriers Meters and Instruments **Telescoping Tools Deadend Tools** Conductor-Support Tools Jumpering Equipment Rubber Insulating Gloves & Sleeves