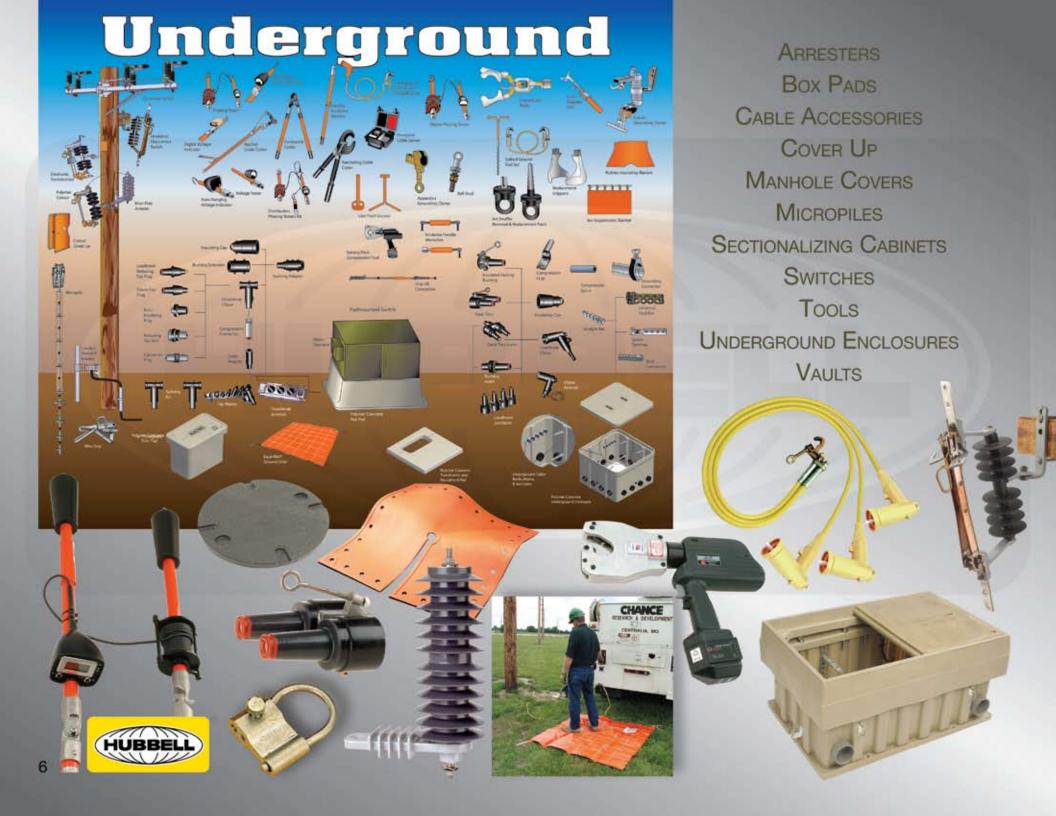

### Distribution

ANCHORS ARRESTERS Box Pads CABLE ACCESSORIES CONNECTORS CONSTRUCTION TOOLS **CUTOUTS & FUSE LINKS** DRAIN SYSTEMS FIBERGLASS PEDESTALS FORMED WIRE PRODUCTS GROUNDING EQUIPMENT HOT LINE TOOLS **INSULATORS** NARROW PROFILE CONSTRUCTION OVERHEAD SWITCHES PAD-MOUNTED SWITCHES POLE LINE HARDWARE RECLOSERS RESETTABLE SECTIONALIZER SECTIONALIZING CABINETS UNDERGROUND ENCLOSURES WILDLIFE PROTECTORS

### **Cable Accessories**

Products to connect, sectionalize and protect underground cable systems.

200A Loadbreak Products 600A Loadbreak Products Elbow Arresters

### **Underground Switches**

Dead-front units for underground distribution sectionalizing in a wide variety of circuit configurations.

Pad-Mounted Switches Switch-Fuse Cabinets Air-Insulated Switches Motor Operators

### Above ground & Underground Enclosures & Pads

Backflow Enclosures
Electrical Equipment
Traffic Signal Cabinet Boxes
Cabinet Pads
Box Pads
Manhole Covers
Pedestals
Wall Boxes
Sectionalizing Cabinets

### Resettable **Sectionalizers**

The sectionalizer offers a convenient way of isolating sections of distribution systems in the event of a permanent fault, while eliminating outages due to temporary faults. The resettable design eliminates the need to change the consumable actuator every time the sectionalizer operates.

### **Temporary-Grounding Equipment**

Clamps and accessories to help promote the safety of linemen while doing maintenance work on temporarily "dead" lines.

**Grounding Clamps** Grounding Cable Substation Grounding Sets **Underground Distribution Grounding Sets** 