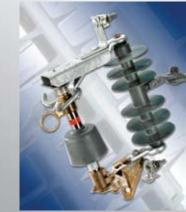

### **Arresters**

Equipment to protect against over voltages such as lightning or switching.

Station Class (Polymer & Porcelain) Protecta\*Lite® Systems (Polymer) Intermediate Class (Polymer) Distribution Class (Polymer) ANSI and IEC Designs Riser Pole (Polymer) Distribution (Polymer) Arrester