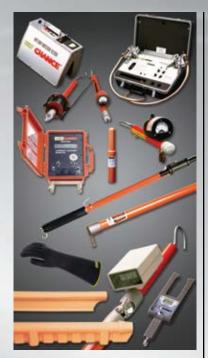

### **Hot Line Tools**

All types of tools mounted on Epoxiglas® insulated poles. Used to maintain energized high-voltage lines.

Insulated Load-Handling Tools Storage and Transport Trailers Insulated Hand-Held Sticks Insulated Hot-Line Ladders Platforms and Accessories Rubber Line Hose Cover-Up and Barriers Meters and Instruments **Telescoping Tools Deadend Tools** Conductor-Support Tools Jumpering Equipment Rubber Insulating Gloves & Sleeves