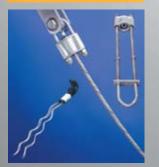

### **Formed-Wire Products**

Precision machine-spiralled wire products for deadending and conductor tying.

Deadend Grips for Guy Strand Insulator Ties

### Splices, Deadends, Dampers, Fittings and Accessories

**Automatic Line Splices GDW Wedge Deadend** Compression Fittings Stockbridge Dampers