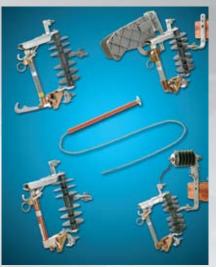

### **Cutouts and Fuse Links**

Equipment to protect against faults and over-current conditions on power distribution systems.

Open-Type Cutouts Linkbreak Cutouts Loadbreak Cutouts Cutout-Arrester Combinations Polymer Cutouts Primary Fuse Links

### Transmission, Distribution, & Substation **Power Switches**

Center Break Center Break "V" Side Break Vertical Break **Double Center Break** 

HUBBELL **Power Systems** 