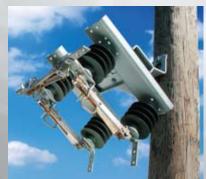

### Overhead Distribution Switches & Reclosers

Equipment used to control and route the flow of power through electrical lines. Reclosers help protect the system.

> Hookstick Switches Automation-Ready Switches Line Tension Disconnects By-Pass Switches Motor Operators Single Phase Reclosers

### Transmission, Distribution, & Substation **Power Switches**

Center Break Center Break "V" Side Break Vertical Break **Double Center Break** 

HUBBELL **Power Systems** 