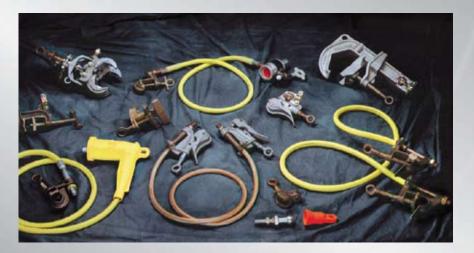

### **Temporary-Grounding Equipment**

Clamps and accessories to help promote the safety of linemen while doing maintenance work on temporarily "dead" lines.

**Grounding Clamps** Grounding Cable Substation Grounding Sets **Underground Distribution Grounding Sets** 