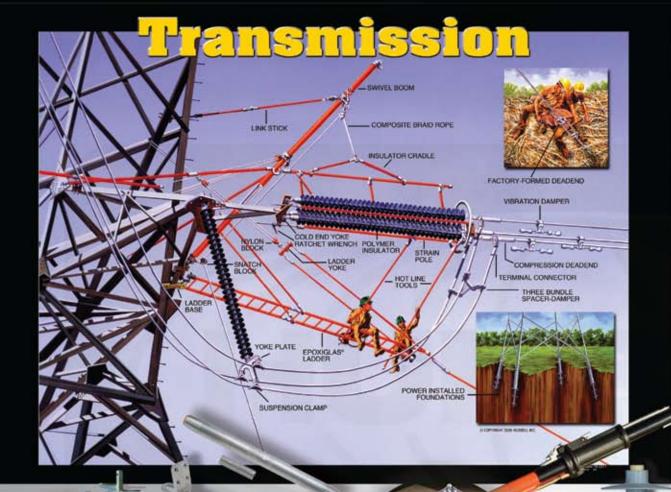

### **Hot Line Tools**

All types of tools mounted on Epoxiglas® insulated poles. Used to maintain energized high-voltage lines.

Insulated Load-Handling Tools Storage and Transport Trailers Insulated Hand-Held Sticks Insulated Hot-Line Ladders Platforms and Accessories Rubber Line Hose Cover-Up and Barriers Meters and Instruments **Telescoping Tools Deadend Tools** Conductor-Support Tools Jumpering Equipment Rubber Insulating Gloves & Sleeves

### **Anchors and Foundations**

Anchors help hold erect overhead power and communication lines. Foundations support towers, streetlight standards and apparatus.

Screw Anchors **Expanding Anchors** Plate Anchors **Rock Anchors Installing Tools** Foundation Screw Piles HeliCAP® Engineering Software HELICAL PULLDOWN® Micropiles **Tiebacks Resistance Piers** 

### **Formed-Wire Products**

Precision machine-spiralled wire products for deadending and conductor tying.

Deadend Grips for Guy Strand Insulator Ties

### Splices, Deadends, Dampers, Fittings and Accessories

**Automatic Line Splices GDW Wedge Deadend** Compression Fittings Stockbridge Dampers

### **Connectors and Crimping Tools**

Transmission, distribution and substation products. including connectors, clamps, line and tower hardware.

> Hot Line Clamps Stirrup Clamps Suspension Clamps **Deadend Clamps Substation Connectors** Connector Die Sets **Crimping Tools** Vise-Type Connectors Versa-Crimp® Tools