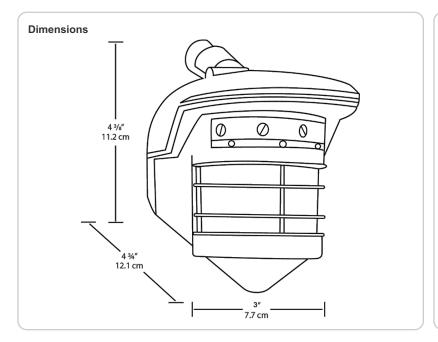

ion

## **LED Characteristics**

## Scanning LEDs:

3 LEDs continually scan back-and-forth

# **Color Matched Lens:**

Dark lens with bronze units, white lens with white units

#### Construction

# **Temperature Compensation:**

Sensitivity adjusted automatically for consistent detection in hot and cold ambient temperatures

#### Mounting:

CU4 plate allows the sensor to be mounted under a soffit

# Lens Masks:

Customized press apply lens mask included to reduce coverage easily

## Other

# Warranty:

10 year sensor warranty

# **Buy American Act Compliance:**

RAB values USA manufacturing! Upon request, RAB may be able to manufacture this product to be compliant with the Buy American Act (BAA). Please contact customer service to request a quote for the product to be made BAA compliant.



# **Features**

Senses 180° out + 360° down for total detection

Radio frequency immunity

6000 volt surge protection

Quick test time

Color matched vandal resistant

1000 Watt switching capacity

Pre-wired and pre-assembled on CU4 universal EZ plate

Protected manual override with auto reset

Can be wired in parallel