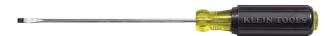

## 3/32-Inch Cabinet Mini Screwdriver, 4-Inch Round Shank

Klein Tools Mini Flathead Screwdriver with 3/32-Inch (2.4 mm) Cabinet Tip and 4-Inch (101.6 mm) round shank has a precision formed tip that provides an exact fit for small screw applications. Screwdriver meets or exceeds applicable ASME / ANSI specifications, and has Tip-Ident® that quickly identifies the screwdriver type and tip orientation. Cushion-Grip<sup>™</sup> handle for greater torque and comfort.