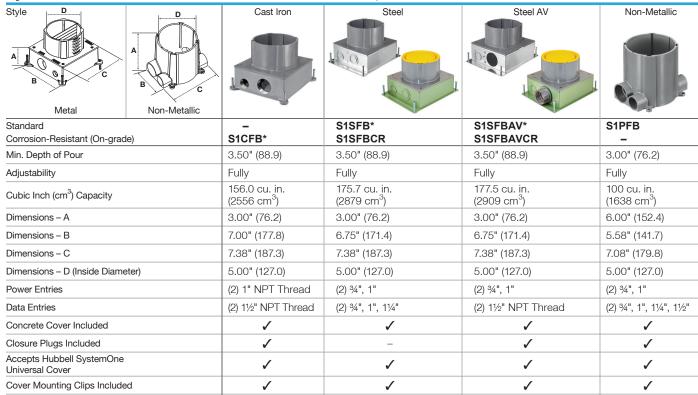

## SystemOne Flush Metal and Non-Metallic Floor Boxes, for Use In Concrete Floors

Note: UL File Number E92074.