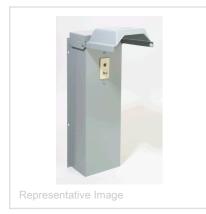

## Catalog No. TTV100

**Description: TELE-TV ACCESSORY FOR POST** 

UPC No 784567209785

Home > Parts Accessories > Accessories

Telephone and TV Add-On Accessory bolts on at ground level to the back of a padmount post, earth-burial post, or a wall. The open back and open bottom make for easy wiring. Factory or field-installed TV/Tel receptacle may be field replaced with data (Cat5) or other similar feature receptacle. Include in-use cover. Includes RJ-11 Phone Jack with height of 12 inches. TTV100 will mount on pad or direct-burial post.