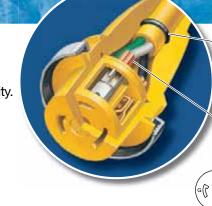

- Bright, durable, LED (green) indicates "power-on".
- High intensity LED is visible—even in bright sunlight.
- Totally molded design for superior waterproofing and durability.
- Exclusive copper crimp barrel terminations for tighter connections and longer life.

Bull ring for added strain relief.

Exclusive crimp termination for longer life.