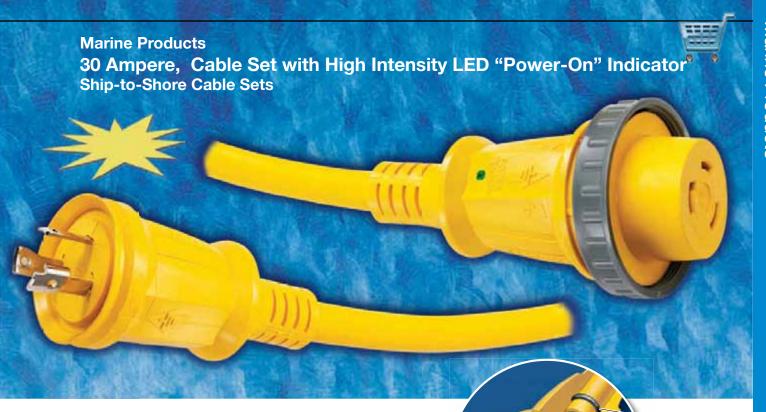

- Bright, durable, LED (green) indicates "power-on".
- High intensity LED is visible—even in bright sunlight.
- Totally molded design for superior waterproofing and durability.
- Exclusive copper crimp barrel terminations for tighter connections and longer life.

Bull ring for added strain relief.

Exclusive crimp termination for longer life.

## 30A Shore Power Cable Set with LED "Power-On" Indicator

| Description                                                                                                                                                                                                             | Catalog Number |
|-------------------------------------------------------------------------------------------------------------------------------------------------------------------------------------------------------------------------|----------------|
| Yellow 50 ft. (15.2m) vinyl jacketed shore power cable set. #10 AWG is factory pre-wired with molded-on devices. Connector end has non-metallic threaded sealing ring which makes inlet/connector interface watertight. | HBL61CM08LED   |
| Same as HBL61CM08LED except 35 ft. (10.7m) in length.                                                                                                                                                                   | HBL61CM05LED   |
| Same as HBL61CM08LED except 25 ft. (7.6m) in length.                                                                                                                                                                    | HBL61CM03LED   |
| Same as HBL61CM08LED except in white.                                                                                                                                                                                   | HBL61CM08WLED  |
| Same as HBL61CM05LED except in white.                                                                                                                                                                                   | HBL61CM05WLED  |
| Same as HBL61CM03LED except in white.                                                                                                                                                                                   | HBL61CM03WLED  |
| Replacement non-metallic sealing ring for 30A cable sets and boots. Not UL Listed.                                                                                                                                      | RPL30P         |