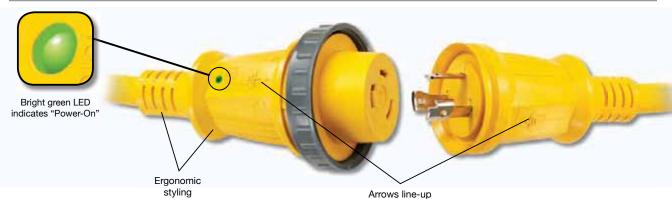

- Bright, durable, LED (green) indicates "power-on".
- High intensity LED is visible—even in bright sunlight.
- Totally molded design for superior waterproofing and durability.
- Exclusive copper crimp barrel terminations for tighter connections and longer life.

Bull ring for added strain relief.

Exclusive crimp termination for longer life.