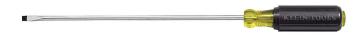

## 1/8-Inch Cabinet, Mini Screwdriver, 8-Inch Round Shank

Klein Tools Mini Flathead Screwdriver with 1/8-Inch (3 mm) Cabinet Tip and 8-Inch (203 mm) round shank has a precision formed tip that provides an exact fit for small screw applications. Screwdriver meets or exceeds applicable ASME / ANSI specifications, and has Tip-Ident® that quickly identifies the screwdriver type and tip orientation. Cushion-Grip™ handle for greater torque and comfort.

## **Specifications**

| Tip Type:       | Cabinet          | Magnetic:   | No            |
|-----------------|------------------|-------------|---------------|
| Tip Size:       | 1/8" (3.2 mm)    | Shank Type: | Round         |
| Shank Length:   | 8" (20.3 cm)     | Insulated:  | No            |
| Overall Length: | 10.75" (27.3 cm) | Weight:     | 0.8 oz (23 g) |