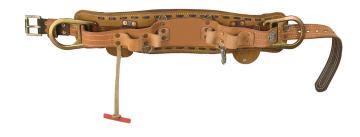

## Full Floating Body Belt 33 to 41-Inch

Klein Tools Full Floating Body Belt features a Latigo-leather belt pad that is laced and stitched with two pocket tabs. A rolled-edge leather belt cushion provides comfort when leaning back. A 1-3/4-lnch (4.4 cm) wide Klein-Kord® belt strap covered with top-grain harness leather ensures long-lasting use.

## **Specifications**

| Special Features: | Leather, Nylon, Klein-Kord with Alloy Steel<br>Hardware | Waist Size:              | 41" to 33" (104.1 to 83.8 cm) |
|-------------------|---------------------------------------------------------|--------------------------|-------------------------------|
| Material:         | Leather, Nylon, Klein-Kord with Alloy Steel<br>Hardware | Color:                   | Natural                       |
| Closure Type:     | Forged Single Tongue Buckle                             | Number of Anchor Points: | 2                             |
| Standard:         | OSHA                                                    | Overall Width:           | 5" (1.3 cm)                   |
| Weight:           | 5 lb (2.3 kg)                                           |                          |                               |