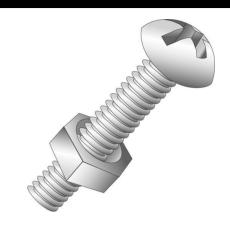

## 1/4-20 X 1-1/4 STOVE BOLT ZINC

UPC: 085937255204

**UNSPSC:** 

31161504

Commodity: Machine screws

Country of Origin:

**USA** 

A straight shank fastener with external threads designed to go through a hole or nut that is pre-tapped to form a mating thread for the screw.

## **Product Attributes**

Brand Name Minerallac Company

Sub Brand Cully

Type Stove Bolt

Special Features N/A

Application N/A

Standard N/A

Material Steel

Size 1/4-20 x 1-1/4" IN

Length 1-1/4" IN

Thread Type N/A

Thread Size 1/4-20

Head Width N/A

Head Height N/A

Head Type N/A

Head Color N/A

Finish Zinc Plated

Class N/A

Drive Type Combo Slotted/Phillips

Driver Size N/A Head Diameter N/A

Meets/Exceeds N/A

Item Status: Active
Standard Qty: 100