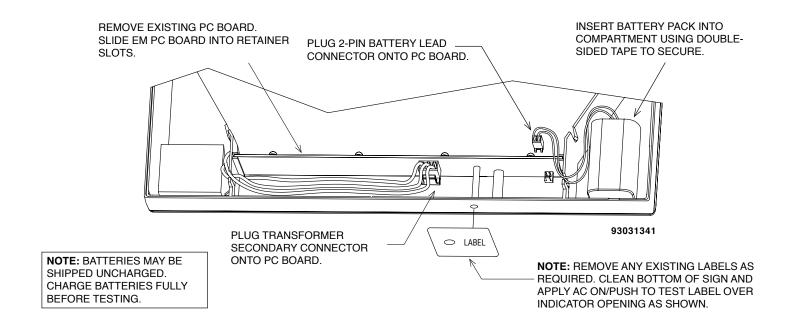

#### SAVE THESE INSTRUCTIONS

For additional installation, operation and maintenance information refer to instruction sheet 93028841 supplied with exit sign.