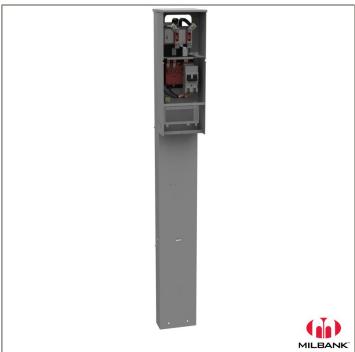

Catalog Number: Item Description: UPC Code:

U5240-O-100S 200A RT MTR DB PED 784572287709

| Brand Name:                | Milbank                                                                                  |                                |              |
|----------------------------|------------------------------------------------------------------------------------------|--------------------------------|--------------|
| Туре:                      | Ring Type Metered Power Supply Unit                                                      |                                |              |
| Special Features:          | 4 Terminal, Plain Top, Ground Bar, No<br>Bypass, Single Power Head, 4 Branch<br>Circuits |                                |              |
| Application:               | Mobile Home Power                                                                        |                                |              |
| Standard:                  | UL Listed                                                                                |                                |              |
| Voltage Rating:            | Up to 240 Volts Alternating Current                                                      |                                |              |
| Amperage Rating:           | 200 Ampere Continuous                                                                    |                                |              |
| Wattage:                   | Not Applicable                                                                           |                                |              |
| Frequency Rating:          | 60 Hertz                                                                                 |                                |              |
| Phase:                     | 1 Phase                                                                                  |                                |              |
| Number of<br>Receptacles:  | 0                                                                                        |                                |              |
| Control:                   | One 100 Ampere Main Breaker                                                              |                                |              |
| Material:                  | G90 Galvanized Steel with Powder<br>Coat Finish                                          |                                |              |
| Mounting:                  | Pedestal Mount                                                                           |                                |              |
| Cable Size:                | 6 AWG to 350 KCMIL                                                                       |                                |              |
| Enclosure:                 | Type 3R                                                                                  |                                |              |
| Additional Specifications: |                                                                                          | umber of Main Breakers:1       |              |
|                            | Μ                                                                                        | lain Breaker Size:100 Ampere N | Main Breaker |