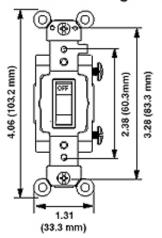

UPC Code: 07847730164

Country Of Origin: United States

## **CSB1-15T**

#### **Brand Features**

Leviton's Commercial Specification Grade switches are designed to offer outstanding reliability and top performance in commercial settings. Ideal applications include municipal facilities, government buildings, malls, department stores, hospital and health care facilities, office buildings, schools, colleges, universities, houses of worship and cultural institutions. Leviton offers a large selection of 15 and 20 Amp Commercial switches, available in a wide variety of colors, wiring options and other features.

#### **Item Description**

15 Amp, 120/277 Volt, Toggle Single-Pole AC Quiet Switch, Commercial Grade, Grounding, Back &Side Wired, - Light Almond

## **Dimensional Diagram**



# Wiring Diagram Single Pole



## SPECIFICATION SUBMITTAL

| JOB NAME:   | CATALOG NUMBERS: |
|-------------|------------------|
|             |                  |
| JOB NUMBER: |                  |

#### Leviton Manufacturing Co., Inc.

201 North Service Road, Melville, NY 11747
Teléfono: +1-800-323-8920 · FAX: +1-800-832-9538 · Tech Line (8:30AM-7:30PM E.S.T. Monday-Friday): +1-800-824-3005

## Leviton Manufacturing of Canada, Ltd.

165 Hymus Boulevard, Pointe Claire, Quebec H9R 1E9 · Telephone: +1-800-469-7890 · FAX: +1-800-824-3005 · www.leviton.com/canada

#### Leviton S. de R.L. de C.V.

Lago Tana 43, Mexico DF, Mexico CP 11290 · Tel.: (+52)55-5082-1040 · FAX: (+52)5386-1797 · www.leviton.com.mx

#### Visit our Website at: www.leviton.com

© 2018 Leviton Manufacturing Co., Inc. To