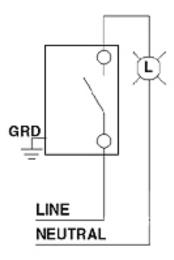

Country Of Origin: United States

## **CSB1-15T**

#### **Brand Features**

Leviton's Commercial Specification Grade switches are designed to offer outstanding reliability and top performance in commercial settings. Ideal applications include municipal facilities, government buildings, malls, department stores, hospital and health care facilities, office buildings, schools, colleges, universities, houses of worship and cultural institutions. Leviton offers a large selection of 15 and 20 Amp Commercial switches, available in a wide variety of colors, wiring options and other features.

#### **Item Description**

15 Amp, 120/277 Volt, Toggle Single-Pole AC Quiet Switch, Commercial Grade, Grounding, Back &Side Wired, - Light Almond

## **Dimensional Diagram**



# Wiring Diagram Single Pole



## SPECIFICATION SUBMITTAL

| JOB NAME:   | CATALOG NUMBERS: |
|-------------|------------------|
|             |                  |
| JOB NUMBER: |                  |

#### Leviton Manufacturing Co., Inc.

201 North Service Road, Melville, NY 11747
Teléfono: +1-800-323-8920 · FAX: +1-800-832-9538 · Tech Line (8:30AM-7:30PM E.S.T. Monday-Friday): +1-800-824-3005

## Leviton Manufacturing of Canada, Ltd.

165 Hymus Boulevard, Pointe Claire, Quebec H9R 1E9 · Telephone: +1-800-469-7890 · FAX: +1-800-824-3005 · www.leviton.com/canada

#### Leviton S. de R.L. de C.V.

Lago Tana 43, Mexico DF, Mexico CP 11290 · Tel.: (+52)55-5082-1040 · FAX: (+52)5386-1797 · www.leviton.com.mx

#### Visit our Website at: www.leviton.com

© 2018 Leviton Manufacturing Co., Inc. Todos los derechos reservados. Sub