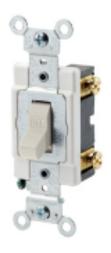

#### **Item Description**

15 Amp, 120/277 Volt, Toggle Single-Pole AC Quiet Switch, Commercial Grade, Grounding, Back &Side Wired, - Light Almond