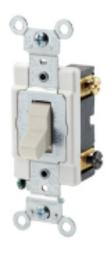

#### **Item Description**

15 Amp, 120/277 Volt, Toggle 3-Way AC Quiet Switch, Commercial Grade, Grounding, Back &Side Wired, - Light Almond