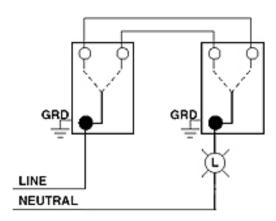

6

Country Of Origin: United States

## **CSB3-15T**

#### **Brand Features**

Leviton's Commercial Specification Grade switches are designed to offer outstanding reliability and top performance in commercial settings. Ideal applications include municipal facilities, government buildings, malls, department stores, hospital and health care facilities, office buildings, schools, colleges, universities, houses of worship and cultural institutions. Leviton offers a large selection of 15 and 20 Amp Commercial switches, available in a wide variety of colors, wiring options and other features.

#### **Item Description**

15 Amp, 120/277 Volt, Toggle 3-Way AC Quiet Switch, Commercial Grade, Grounding, Back &Side Wired, - Light Almond

## **Dimensional Diagram**



# Wiring Diagram 3-Way to 3-Way



## SPECIFICATION SUBMITTAL

| JOB NAME:   | CATALOG NUMBERS: |
|-------------|------------------|
|             |                  |
| JOB NUMBER: |                  |

#### Leviton Manufacturing Co., Inc.

201 North Service Road, Melville, NY 11747
Teléfono: +1-800-323-8920 · FAX: +1-800-832-9538 · Tech Line (8:30AM-7:30PM E.S.T. Monday-Friday): +1-800-824-3005

## Leviton Manufacturing of Canada, Ltd.

165 Hymus Boulevard, Pointe Claire, Quebec H9R 1E9 · Telephone: +1-800-469-7890 · FAX: +1-800-824-3005 · www.leviton.com/canada

#### Leviton S. de R.L. de C.V.

Lago Tana 43, Mexico DF, Mexico CP 11290 · Tel.: (+52)55-5082-1040 · FAX: (+52)5386-1797 · www.leviton.com.mx

#### Visit our Website at: www.leviton.com

© 2018 Leviton Manufacturing Co., Inc. Todos los derechos reservados. Sub