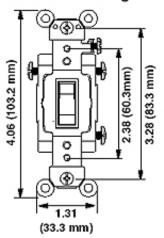

UPC Code: 07847730166

Country Of Origin: United States

## **CSB3-15T**

#### **Brand Features**

Leviton's Commercial Specification Grade switches are designed to offer outstanding reliability and top performance in commercial settings. Ideal applications include municipal facilities, government buildings, malls, department stores, hospital and health care facilities, office buildings, schools, colleges, universities, houses of worship and cultural institutions. Leviton offers a large selection of 15 and 20 Amp Commercial switches, available in a wide variety of colors, wiring options and other features.

#### **Item Description**

15 Amp, 120/277 Volt, Toggle 3-Way AC Quiet Switch, Commercial Grade, Grounding, Back &Side Wired, - Light Almond

## **Dimensional Diagram**



# Wiring Diagram 3-Way to 3-Way



## SPECIFICATION SUBMITTAL

| JOB NAME:   | CATALOG NUMBERS: |
|-------------|------------------|
|             |                  |
| JOB NUMBER: |                  |

#### Leviton Manufacturing Co., Inc.

201 North Service Road, Melville, NY 11747
Teléfono: +1-800-323-8920 · FAX: +1-800-832-9538 · Tech Line (8:30AM-7:30PM E.S.T. Monday-Friday): +1-800-824-3005

## Leviton Manufacturing of Canada, Ltd.

165 Hymus Boulevard, Pointe Claire, Quebec H9R 1E9 · Telephone: +1-800-469-7890 · FAX: +1-800-824-3005 · www.leviton.com/canada

#### Leviton S. de R.L. de C.V.

Lago Tana 43, Mexico DF, Mexico CP 11290 · Tel.: (+52)55-5082-1040 · FAX: (+52)5386-1797 · www.leviton.com.mx

#### Visit our Website at: www.leviton.com

© 2018 Leviton Manufacturing Co., Inc.