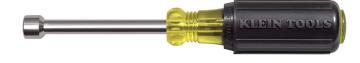

## 11/32-Inch Magnetic Tip Nut Driver, 3-Inch Shaft

Klein has the nut drivers professionals demand to get the job done. The full hollow shaft facilitates work on stacked circuit boards or other long bolt applications. Premium chrome-plated for smooth feel and corrosion resistance. The patented Tip-Ident quickly identifies nut driver and size.

## **Specifications**

| Application:      | Bolt Applications | Measurement Standard: | SAE             |
|-------------------|-------------------|-----------------------|-----------------|
| Nut Driver Sizes: | 11/32"            | Magnetic:             | Yes             |
| Shaft Length:     | 3" (7.6 cm)       | Material:             | Steel           |
| Insulated:        | No                | Handle Material:      | Rubber          |
| Color Code:       | Green             | Overall Length:       | 6.75" (17.2 cm) |
|                   |                   |                       |                 |