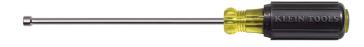

## 3/16-Inch Magnetic Nut Driver, 6-Inch Shaft

Get to those deeply recessed nuts and bolts with Klein's hollow shaft nut driver. The 6-Inch full hollow shaft fits over long bolts and studs for most applications including stacked circuit boards. The exclusive full hollow shaft design with Rare-Earth 3/16-Inch magnetic tip features unobstructed pass through, even on long bolts.

## **Specifications**

| Measurement Standard: | SAE             | Nut Driver Sizes: | 3/16"        |
|-----------------------|-----------------|-------------------|--------------|
| Magnetic:             | Yes             | Shaft Length:     | 6" (15.2 cm) |
| Insulated:            | No              | Color Code:       | Black        |
| Overall Length:       | 9.75" (24.8 cm) | Weight:           | 4 oz (113 g) |