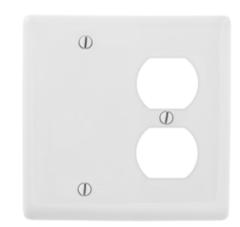

# **Combination Wallplates, 2-Gang**

#### **Ordering Information**

| Description               | Color | Catalog Number | UPC          |
|---------------------------|-------|----------------|--------------|
| 2-Gang, 1-Blank, 1-Duplex | White | NP138W         | 883778104336 |
| Opening, Box Mount        |       |                |              |

#### **Specifications**

| Opcomoduono     |                             |  |
|-----------------|-----------------------------|--|
| Material        | Nylon                       |  |
| Plate Type      | 2-Gang                      |  |
| Plate Openings  | Blank, Duplex               |  |
| Mounting Screws | Steel painted, slotted head |  |
| Appearance      | Smooth                      |  |
|                 |                             |  |