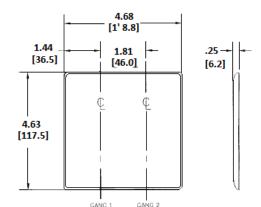

#### **Specifications**

| Opcomoduono     |                             |  |
|-----------------|-----------------------------|--|
| Material        | Nylon                       |  |
| Plate Type      | 2-Gang                      |  |
| Plate Openings  | Blank, Duplex               |  |
| Mounting Screws | Steel painted, slotted head |  |
| Appearance      | Smooth                      |  |
|                 |                             |  |

#### **Online Resources**

Customer Use Drawing eCatalog