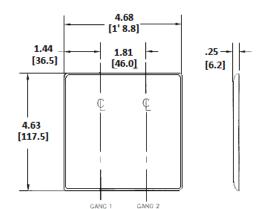

#### **Specifications**

| opeomediene.    |                             |  |  |
|-----------------|-----------------------------|--|--|
| Material        | Nylon                       |  |  |
| Plate Type      | 2-Gang                      |  |  |
| Plate Openings  | Toggle, Blank               |  |  |
| Mounting Screws | Steel painted, slotted head |  |  |
| Appearance      | Smooth                      |  |  |
|                 |                             |  |  |