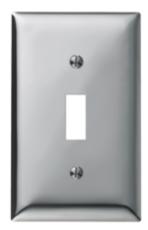

# Wallplates Toggle Switch Wallplates

## **Ordering Information**

| Description              | Catalog Number | UPC          |
|--------------------------|----------------|--------------|
| 1-Gang, 1-Toggle Opening | SCH1           | 883778200526 |

### **Specifications**

| Plate Material  | Chrome                   |  |
|-----------------|--------------------------|--|
| Plate Type      | 1-Gang                   |  |
| Plate Openings  | Toggle switch            |  |
| Mounting Screws | 302/304 SS, Slotted Head |  |
| Appearance      | Polished                 |  |
|                 |                          |  |