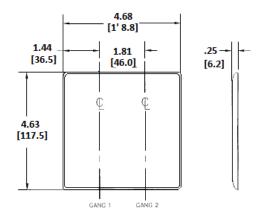

#### **Specifications**

| Opecinications  |                             |
|-----------------|-----------------------------|
| Plate Material  | Nylon                       |
| Plate Type      | 2-Gang                      |
| Plate Openings  | Toggle switch               |
| Mounting Screws | Steel painted, slotted head |
| Appearance      | Smooth                      |
| Appearance      | Smooth                      |