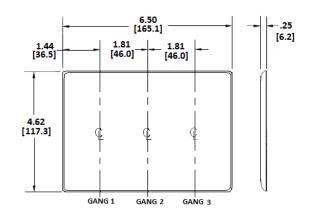

#### **Specifications**

| Specifications  |                             |
|-----------------|-----------------------------|
| Plate Material  | Nylon                       |
| Plate Type      | 3-Gang                      |
| Plate Openings  | Toggle switch               |
| Mounting Screws | Steel painted, slotted head |
| Appearance      | Smooth                      |
|                 |                             |