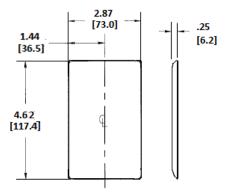

# Specifications

| Plate Material  | Nylon                       |  |
|-----------------|-----------------------------|--|
| Plate Type      | 1-Gang                      |  |
| Plate Openings  | Toggle switch               |  |
| Mounting Screws | Steel painted, slotted head |  |
| Appearance      | Smooth                      |  |