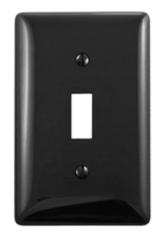

# Wallplates Toggle Switch Wallplates

# **Ordering Information**

| <b>Description</b>       | <b>Color</b> | Catalog Number | UPC          |
|--------------------------|--------------|----------------|--------------|
| 1-Gang, 1-Toggle Opening | Black        | NP1BK          | 883778101632 |

# **Specifications**

| Plate Material  | Nylon                       |
|-----------------|-----------------------------|
| Plate Type      | 1-Gang                      |
| Plate Openings  | Toggle switch               |
| Mounting Screws | Steel painted, slotted head |
| Appearance      | Smooth                      |