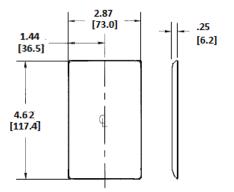

# **Specifications**

| Plate Material  | Nylon                       |
|-----------------|-----------------------------|
| Plate Type      | 1-Gang                      |
| Plate Openings  | Toggle switch               |
| Mounting Screws | Steel painted, slotted head |
| Appearance      | Smooth                      |