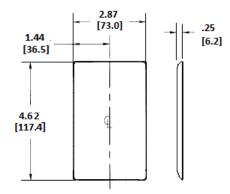

#### **Ordering Information**

| Description              | Color  | Catalog Number | UPC          |
|--------------------------|--------|----------------|--------------|
| 1-Gang, 1-Toggle Opening | Almond | NP1AL          | 883778101649 |

UL Listed CSA Certified

**Specifications** 

| Specifications  |                             |
|-----------------|-----------------------------|
| Plate Material  | Nylon                       |
| Plate Type      | 1-Gang                      |
| Plate Openings  | Toggle switch               |
| Mounting Screws | Steel painted, slotted head |
| Appearance      | Smooth                      |