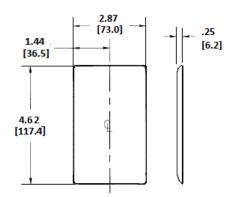

| UL Listed     |  |
|---------------|--|
| CSA Certified |  |

**Specifications** 

| Opecinications  |                             |
|-----------------|-----------------------------|
| Plate Material  | Nylon                       |
| Plate Type      | 1-Gang                      |
| Plate Openings  | Toggle switch               |
| Mounting Screws | Steel painted, slotted head |
| Appearance      | Smooth                      |