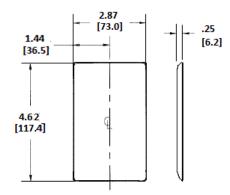

## **Ordering Information**

| Description              | Color        | Catalog Number | UPC          |
|--------------------------|--------------|----------------|--------------|
| 1-Gang, 1-Toggle Opening | Light Almond | NP1LA          | 883778118272 |

| UL Listed     |  |
|---------------|--|
| CSA Certified |  |

**Specifications** 

| opoomoutions.   |                             |  |  |  |
|-----------------|-----------------------------|--|--|--|
| Plate Material  | Nylon                       |  |  |  |
| Plate Type      | 1-Gang                      |  |  |  |
| Plate Openings  | Toggle switch               |  |  |  |
| Mounting Screws | Steel painted, slotted head |  |  |  |
| Appearance      | Smooth                      |  |  |  |