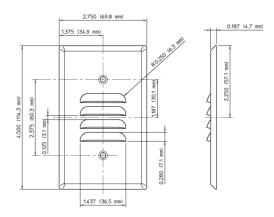

#### **Item Description**

WALLPLATE, COLD ROLLED STEEL, PAINTED LIGHT ALMOND, STANDARD SIZE 1-GANG VERTICAL LOUVRE STRAP MOUNT.