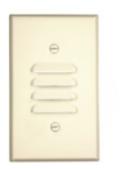

#### **Item Description**

WALLPLATE, COLD ROLLED STEEL, PAINTED LIGHT ALMOND, STANDARD SIZE 1-GANG VERTICAL LOUVRE STRAP MOUNT.