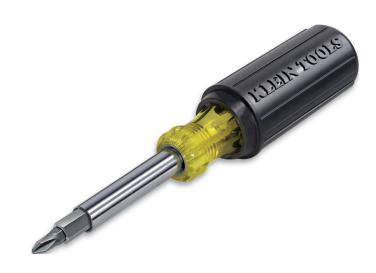

## Multi-Bit Screwdriver / Nut Driver, 11-in-1, Ph, SI, Sq, TORX® Bits

This versatile 11-in-1 multi-tool has everything the professional needs. The integrated screwdriver / nut driver shaft holds 8 popular tips and converts to 3 nut driver sizes. The blades are interchangeable for quick and easy switch out. The Cushion-Grip™ handle allows for greater torque and comfort. You'll be reaching for this tool to meet your needs on the job.

## **Specifications**

| Nut Driver Sizes: | 3/8", 5/16", 1/4"             | Phillips Bits: | #1, #2       |
|-------------------|-------------------------------|----------------|--------------|
| Slotted Bits:     | 1/4" (6.4 mm), 3/16" (4.8 mm) | Square Bits:   | #1, #2       |
| TORX® Bits:       | T10, T15                      | Magnetic:      | No           |
| Bit Retention:    | Quick Change                  | Shank Length:  | 3" (7.6 cm)  |
| Insulated:        | No                            | Handle Type:   | Cushion Grip |
| Handle Material:  | Rubber                        | Handle Color:  | Yellow/Black |
| Overall Length:   | 7.25" (18.4 cm)               | Weight:        | 8 oz (227 g) |