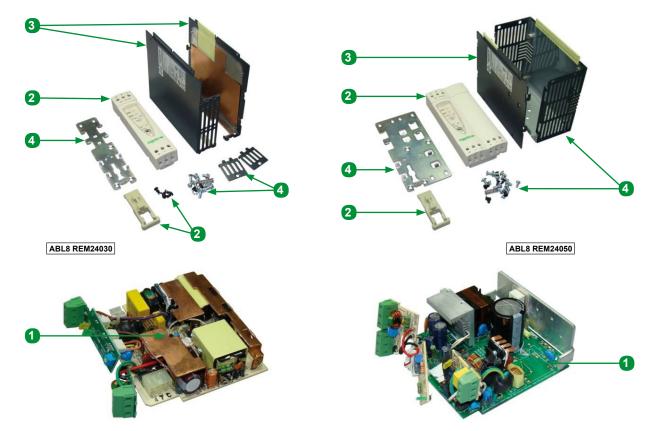

### Reuse ⇒ Separation for special treament ⇒ Other dismantling ⇒ Shredding

The components of the products that optimize the recycling performances are listed, identified and located hereunder.

These products contain below printed circuit boards (PCBs), which are recommended to be treated separately during the End of Life operations.

| Recommendation    | Number on drawing | Components description  | Weight (g) | Comments      |
|-------------------|-------------------|-------------------------|------------|---------------|
| Operating hazards | None              | None                    | -          | -             |
| Reuse             | None              | None                    | -          | -             |
| Special treatment | 0                 | PCBAs                   | 304.8      | ABL8 REM24030 |
|                   |                   |                         | 392.7      | ABL8 REM24050 |
| Other dismantling | 2                 | Plastic / Polycarbonate | 33.0       | ABL8 REM24030 |
|                   |                   |                         | 33.0       | ABL8 REM24050 |
|                   | 3                 | Aluminium               | 118.8      | ABL8 REM24030 |
|                   |                   |                         | 50.5       | ABL8 REM24050 |
|                   | 4                 | Steel                   | 54.4       | ABL8 REM24030 |
|                   |                   |                         | 264.6      | ABL8 REM24050 |
|                   | None              | Cables and Connectors   | -          | -             |