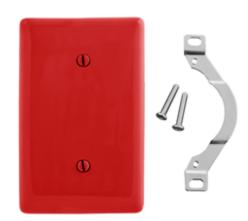

# Wallplates Blank Wallplates

#### **Features**

- · Reinforcement ribs for extra strength
- High-impact, self-extinguishing nylon material
- · Captive screw feature holds mounting screw in place

# **Ordering Information**

| Description                  | Color | Catalog Number | UPC          |
|------------------------------|-------|----------------|--------------|
| 1-Gang, 1 Blank, Strap Mount | Red   | NP14R          | 883778103254 |