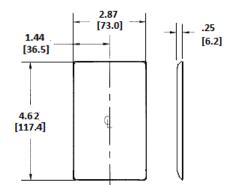

## **Specifications**

| opoomoutiono   |                                    |  |
|----------------|------------------------------------|--|
| Material       | Nylon                              |  |
| Size           | 1-Gang                             |  |
| Height         | 4.63" (117.6)                      |  |
| Width          | 2.88" (73.2)                       |  |
| Thickness      | .06 in. (1.5)                      |  |
| Mounting Screw | Steel (painted slotted screw head) |  |
|                |                                    |  |