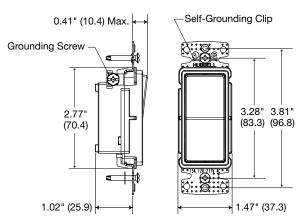

|                                                                                                                              |  |
| Terminal accommodation                                              | Back and side wire: #14 AWG min #12 AWG max. solid and stranded copper wire only; push wire: #14 AWG solid copper wire only. |  |
| Environmental                                                       |                                                                                                                              |  |
| Flammability<br>Operating temperatures                              | UL V0.<br>Maximum continuous 60°C; minimum -20°C (without impact).                                                           |  |

#### Dimensions



**Single-Pole Decorator Switch** 

Dimensions in Inches (mm)