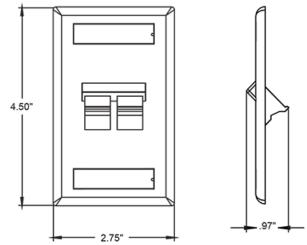

## **Item Description**

Angled Single-Gang QuickPort Wallplate with ID Windows, 2-Port, Light Almond

#### **Features and Benefits**

- Angled ports facilitate optimal cable management, ensuring proper bend radius compliance in front and back of connector
- Includes ID designation windows for each wallplate
- Fits within minimum rectangular NEMA openings
- Compatible with all individual QuickPort UTP, fiber, and A/V modules
- Individual port configurability allows specification flexibility
- Narrow module width allows high port density in a small area
- Ideal for CAT 6A and fiber optic applications at the workstation
- Slotted mounting holes allow installers to level the plate if back box is crooked
- Recessed ports protect jack and patch cord plug