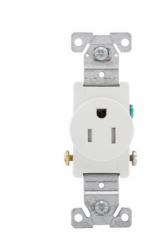

## **Single Receptacle**

TR817W-BOX

UPC:032664665462

**Dimensions:** 

Height: 4.19 INLength: 1.3 INWidth: .87 IN

Warranties: No Data

**Specifications:** 

• Allowable Wire Size: #14 to 10 AWG

Amperage Rating: 15A
Mounting Type: Flush
Voltage Rating: 125V
Wiring Method: Side

• Color: White

Contact Material: Brass
Design Type: Receptacle
Nema Configuration: 5-15R
Number Of Poles: Two-pole
Number Of Wires: Three-wire

• Receptacle Type: Two-pole, three-wire,

grounding

• Style Type: Single

• Connection Type: Screw

• Material: PVC

Supporting documents: No Data

**Certifications:** 

cULus Listed