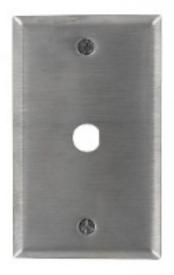

### **Item Description**

Single Gang, Stainless Steel Metal Wallplate, Satin Finish Standard Size, Type 302 - STAINLESS STEEL