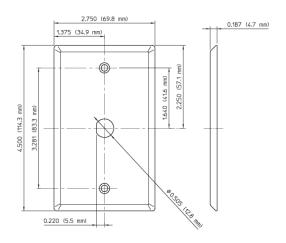

### **Item Description**

Single Gang, Stainless Steel Metal Wallplate, Satin Finish Standard Size, Type 302 - STAINLESS STEEL