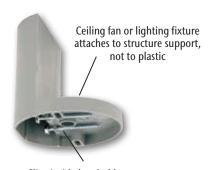

## **Specifications**

- · Fits all ceiling fans
- 13.4 cubic inch wiring capacity
- 2 ½" Romex or conduit knockouts
- Includes 1 integral Romex clamp and 1 plastic Romex connecter
- · Two hour fire rating
- For fixture support of 150 lbs. or less
- · Acceptable for fan support of 70 lbs. or less
- Height 4"
- Box depth 1/2"