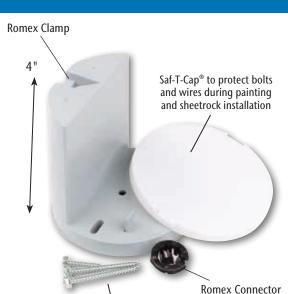

## **Specifications**

- · Fits all ceiling fans
- 13.4 cubic inch wiring capacity
- 2 ½" Romex or conduit knockouts
- Includes 1 integral Romex clamp and 1 plastic Romex connecter
- · Two hour fire rating
- For fixture support of 150 lbs. or less
- · Acceptable for fan support of 70 lbs. or less
- Height 4"
- Box depth 1/2"

## **Pack Information**

- Bulk Packed
- 12 Per Cut Case

Includes Mounting Hardware and Instructions.

Meets or Exceeds UL Standards Regarding Exposed Threads Within Box.

Meets or Exceeds NEC® Safety Codes.

Romex® is a registered trademark of Southwire Company.

Mounting hardware