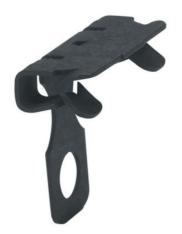

# Catalog Number: BE-1-2

Eaton B-Line series beam fasteners, Beams, Flange, 1" Height, 1" Length, 1" Width, 0.017lbs, Flange beam fasteners, .09" Min mount size, .14" Max mount size, 160 lbs load capacity

## General specifications

Product Name Catalog Number

Eaton B-Line series beam fasteners BE-1-2

UPC Product Length/Depth

781011182908 1 in

Product Height Product Width

1 in 1 in

Product Weight Certifications
0.017 lb UL/CUL listed

#### Application

Permits fast, easy installation on bulb tees-beams

#### Type

Flange beam fasteners

#### Mounting method

Flange

#### Load capacity

160 lbs

Mounting dimensions - min

Mounting dimensions - max

0.14