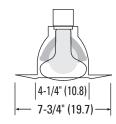

# Specifications

Height: 5-7/8 (14.9) Lamp opening: 4-1/4 (10.8) Diameter: 7-3/4 (19.7)

All dimensions are inches (centimeters) unless otherwise indicated.

ORDERING INFORMATION For shortest lead times, configure product using **bolded options**.