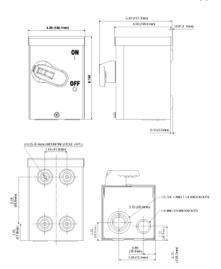

# **Item Description**

Type 3R Enclosure (for use with 30 Amp or 40 Amp Motor Starter Switches), Steel - GRAY

### **Technical Information**

Material Specifications

Enclosure Cover Material: Steel Enclosure Material: Steel Enclosure Rating: Type 3R

Product Features
Color: Gray

Device Type: Enclosure

Standards and Certifications

NEMA Rating: Type 3R

**Standards and Certifications:** cULus **UL 60947-4-1:** supersedes UL 508

Warranty: 10 Year Limited