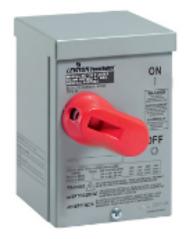

# **Item Description**

Type 3R Enclosure (for use with 30 Amp or 40 Amp Motor Starter Switches), Steel - GRAY

### **Technical Information**

Material Specifications

Enclosure Cover Material: Steel Enclosure Material: Steel Enclosure Rating: Type 3R

Product Features
Color: Gray

Device Type: Enclosure

Standards and Certifications

NEMA Rating: Type 3R

**Standards and Certifications:** cULus **UL 60947-4-1:** supersedes UL 508

Warranty: 10 Year Limited