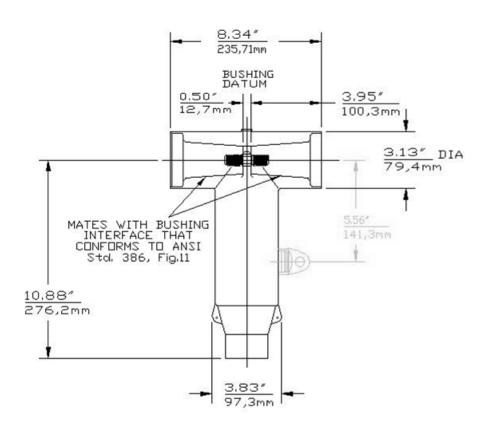

## 600A Deadbreak Elbow Housing

w/ Test Point

K656BLR

# K656BLR **Elbow Connector** Housing (with Test Point)

#### Ratings:

Meets ANSI/IEEE Standard 386, Latest Revision