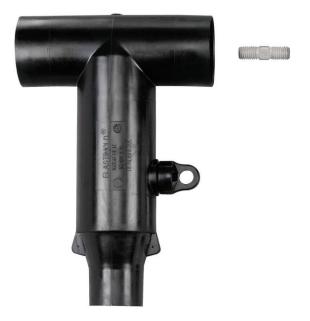

## 600A Deadbreak Elbow Housing

w/ Test Point

K656BLR

#### Features:

- Fully rated 15/25kV, 600 Amp Deadbreak Elbow
- Fully shielded, fully submersible molded rubber housing
- 100% peroxide-cured construction includes insulation and conductive EPDM materials
- Can be easily connected or disconnected using standard hand tools and equipment in a de-energized state
- Optional accessories allow visible external separation, by-pass, isolation, dead-ending, grounding, and testing as well as adding taps, surge arrestors, and fault current indicators
- Noncorrosive capacitive test point

# K656BLR **Elbow Connector** Housing (with Test Point)

#### Each kit contains the following:

Elbow connector housing K656BLR Tube, lubricant 82-08 650SA 1 Stud Installation Instruction IS-0249